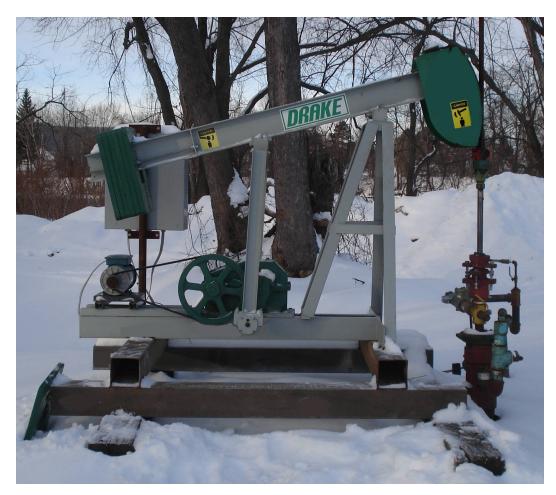

## SERIES 10 PUMPING UNIT B-10D-40-15

- RIGID 4 POST FRAME DESIGN FOR INCREASED LOAD CAPACITY.
- HARDENED GEARS AND PINIONS. NO CAST IRON IN THE DRIVETRAIN.
- HIGHER LEVERAGE FACTOR REDUCES THE NUMBER OF COUNTERWEIGHTS REQUIRED..
- OPTIONAL WIDE BASE AVAILABLE ( NOT SHOWN)
- 10,12 AND 15 INCH SINGLE POINT ADJUSTABLE STROKE LENGTHS
- 3 YEAR LIMITED WARRANTY AGAINST MANUFACTURERS DEFECTS
- MANUFACTURING FACILITY LOCATED IN SHEFFIELD PENNSYLVANIA

DRAKE MANUFACTURING CO. Inc. 103 HORTON AVENUE SHEFFIELD PA. 16347 USA PHONE: (814) 406-4316 TOLL FREE: (877)685-1390 FAX : (814) 584-1069 E-mail: info@drakepumpjacks.com